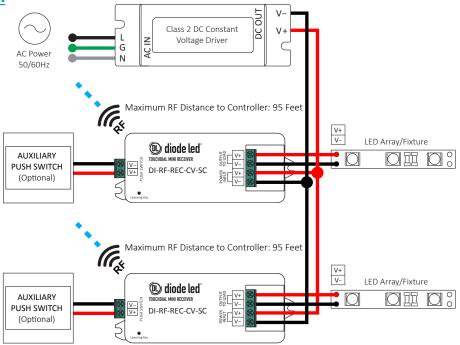

INSTALLATION GUIDE

**SYSTEM DIAGRAM** 

# WIRE DRIVER & LUMINAIRE TO RECEIVER(S)

3.1 Strip wires.

**3.2** Wire Class 2 driver and LED luminaire to TOUCHDIAL Mini Receiver. See **SYSTEM DIAGRAM** for more details.

**INSTALLATION GUIDE** 

**4.2** Wire additional optional Switch to TOUCHDIAL Mini Receiver. See **SYSTEM DIAGRAM** for more details.

Ensure that all Receivers are located within 95 feet of the Remote.

To expand your installation to a multi-zone system, repeat the syncing process using the other Zone buttons.