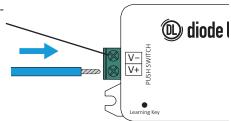

#### **ADD AUXILIARY SWITCH (OPTIONAL)**

An Auxiliary Switch (Push Switch) can be used to turn the TOUCHDIAL Mini Receiver On and Off manually.

4.1 Strip wires.

Loosen with Phillipshead screwdriver and insert wire. Then tighten terminal screw.

**4.2** Wire additional optional Switch to TOUCHDIAL Mini Receiver. See **SYSTEM DIAGRAM** for more details.