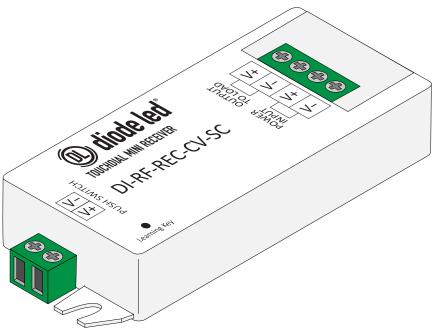

### **QUICK SPECS / MODELS**

| SKU               | DI-RF-REC-CV-SC             |
|-------------------|-----------------------------|
| Input             | 12 - 24VDC Constant Voltage |
| Output            | 12 - 24VDC Constant Voltage |
| Max Load          | 12V 60W (5A), 24V 96W (4A)  |
| Ambient<br>Temp † | -4° - 122°F (-20° - 50°C)   |

# DETERMINE LOCATION TO INSTALL COMPONENTS

LED Driver

TOUCHDIAL Mini Receiver

LED Luminaire

# WIRE DRIVER & LUMINAIRE TO RECEIVER(S)

3.1 Strip wires.

**3.2** Wire Class 2 driver and LED luminaire to TOUCHDIAL Mini Receiver. See **SYSTEM DIAGRAM** for more details.

**INSTALLATION GUIDE** 

#### **ADD AUXILIARY SWITCH (OPTIONAL)**

An Auxiliary Switch (Push Switch) can be used to turn the TOUCHDIAL Mini Receiver On and Off manually.

4.1 Strip wires.

Loosen with Phillipshead screwdriver and insert wire. Then tighten terminal screw.

**4.2** Wire additional optional Switch to TOUCHDIAL Mini Receiver. See **SYSTEM DIAGRAM** for more details.

# SYNC TOUCHDIAL CONTROL TO RECEIVER

- 1. Wake up TOUCHDIAL control by short pressing On/Off button.
- 2. Short press LEARNING KEY button on TOUCHDIAL Mini Receiver.
- 3. Short press any zone button on control.

#### **HOW TO RESET TOUCHDIAL RECEIVER**

If receiver is not operating or pairing correctly with control it may be necessary to turn power off/on and then reset the receiver. To reset, hold down the LEARNING KEY button for 5 seconds until LED flashes.