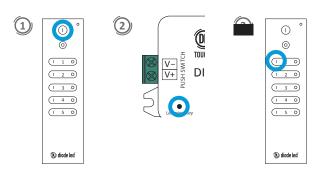

# SYNC TOUCHDIAL CONTROL TO RECEIVER

- 1. Wake up TOUCHDIAL control by short pressing On/Off button.
- 2. Short press LEARNING KEY button on TOUCHDIAL Mini Receiver.
- 3. Short press any zone button on control.

Luminaire will flash to indicate pairing.

The same syncing instructions apply when utilizing other TOUCHDIAL remote controls or mobile app. See TOUCHDIAL control installation guide (e.g. Remote or WiFi Hub) for more thorough pairing instructions.

#### **HOW TO RESET TOUCHDIAL RECEIVER**

If receiver is not operating or pairing correctly with control it may be necessary to turn power off/on and then reset the receiver. To reset, hold down the LEARNING KEY button for 5 seconds until LED flashes.