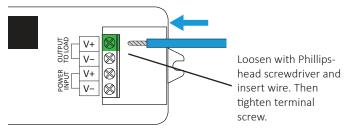

#### **ADD AUXILIARY SWITCH (OPTIONAL)**

An Auxiliary Switch (Push Switch) can be used to turn the TOUCHDIAL Mini Receiver On and Off manually.

4.1 Strip wires.

Loosen with Phillipshead screwdriver and insert wire. Then tighten terminal screw.

**4.2** Wire additional optional Switch to TOUCHDIAL Mini Receiver. See **SYSTEM DIAGRAM** for more details.